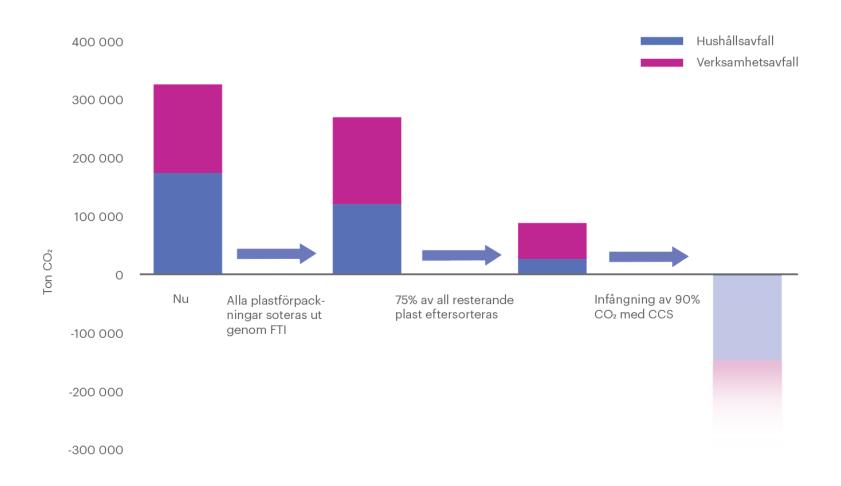

# Avfallets klimatpåverkan kan minska

## Greenhouse Gas Protocol

## Förutsättningar för att minska mängden plast i avfallet