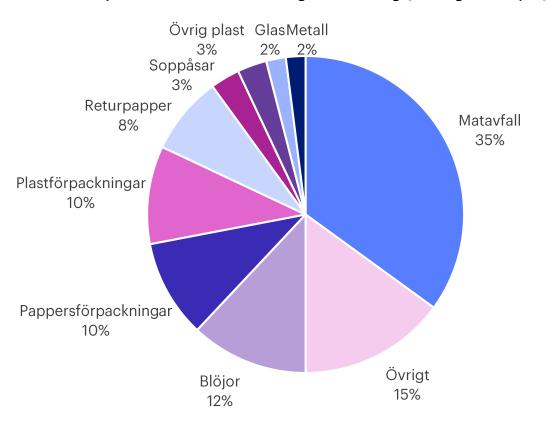

avfallsbehandling

## 18% plast

Så stor del (i viktprocent) av hushålls- och verksamhetsavfallet består av olika slags plaster.

## 900 000 ton avfall

Så mycket avfall kommer till Stockholm Exergi för behandling varje år.

### 325 000 ton CO<sub>2</sub>

Totala andelen fossilt i avfallet. Det motsvarar utsläppen från Stockholms vägtrafik i ett halvår.



## 105 000 ton CO<sub>2</sub>/år

Det skulle CO2-utsläppen från hushållsavfall minska med om plastförpackningarna sorterades ut.

## 60% av CO2-utsläppen

Plastförpackningar, eller plast i pappersförpackningar, som borde sorteras ut för materialåtervinning, ger upphov till 60% av hushållsavfallets CO2-utsläpp.



# Hushållsavfallets innehåll och koldioxidutsläpp

#### Plockanalys hushållsavfall till energiåtervinning (verkligt exempel)



#### Fördelning fossil CO<sub>2</sub> i hushållsavfall (verkligt exempel)





# Verksamhetsavfallets innehåll och koldioxidutsläpp

## Plockanalys verksamhetsavfall till energiåtervinning



## Fördelning fossil CO<sub>2</sub> i verksamhetsavfall





# Avfallets klimatpåverkan kan minska











## Greenhouse Gas Protocol



## Förutsättningar för att minska mängden plast i avfallet

#### Producenter

Förpackningar och produkter ska i första hand tillverkas av återvinningsbara material

Förpackningar och produkter bör vara tydligt markerade för sortering så att det blir enkelt för konsumenten

#### Konsumenter

Bättre sortering i hushåll och verksamheter så att plast inte hamnar i avfallet

### Avfallshanterare

Källsortering och eftersortering av restavfall,

likt den anläggning so