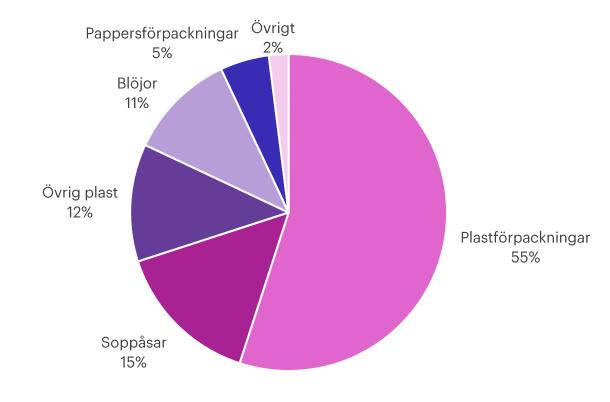

verksamhetsavfallet består av olika slags plaster.

## 900 000 ton avfall

Så mycket avfall kommer till Stockholm Exergi för behandling varje år.

### 325 000 ton CO<sub>2</sub>

Totala andelen fossilt i avfallet. Det motsvarar utsläppen från Stockholms vägtrafik i ett halvår.



## 105 000 ton CO<sub>2</sub>/år

Det skulle CO2-utsläppen från hushållsavfall minska med om plastförpackningarna sorterades ut.

## 60% av CO2-utsläppen

Plastförpackningar, eller plast i pappersförpackningar, som borde sorteras ut för materialåtervinning, ger upphov till 60% av hushållsavfallets CO2-utsläpp.



# Hushållsavfallets innehåll och koldioxidutsläpp

#### Plockanalys hushållsavfall till energiåtervinning (verkligt exempel)



#### Fördelning fossil CO<sub>2</sub> i hushållsavfall (verkligt exempel)





# Verksamhetsavfallets innehåll och koldioxidutsläpp

## Plockanalys verksamhetsavfall till energiåtervinning



## Fördelning fossil CO<sub>2</sub> i verksamhetsavfall





# Avfallets klimatpåverkan kan minska











## Greenhouse Gas Protocol



## Förutsättningar för att minska mängden plast i avfallet

#### Producenter

Förpackningar och produkter ska i första hand tillverkas av återvinningsbara material

Förpackningar och produkter bör vara tydligt markerade för sortering så att det blir enkelt för konsumenten

#### Konsumenter

Bättre sortering i hushåll och verksamheter så att plast inte hamnar i avfallet

### Avfallshanterare

Källsortering och eftersortering av restavfall,

likt den anläggning som Stockholm Exergi byggt tillsammans med SÖRAB i Brista och planeras i Högdal