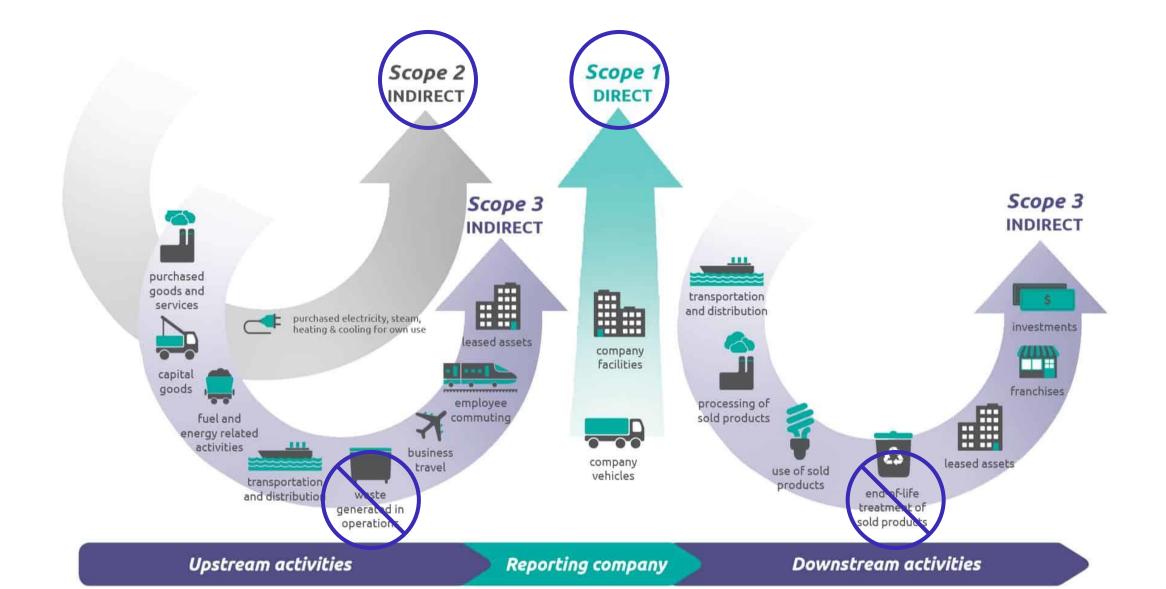

vägtrafik i ett halvår.



## 105 000 ton CO<sub>2</sub>/år

Det skulle CO2-utsläppen från hushållsavfall minska med om plastförpackningarna sorterades ut.

## 60% av CO2-utsläppen

Plastförpackningar, eller plast i pappersförpackningar, som borde sorteras ut för materialåtervinning, ger upphov till 60% av hushållsavfallets CO2-utsläpp.



# Hushållsavfallets innehåll och koldioxidutsläpp

#### Plockanalys hushållsavfall till energiåtervinning (verkligt exempel)



#### Fördelning fossil CO<sub>2</sub> i hushållsavfall (verkligt exempel)





# Verksamhetsavfallets innehåll och koldioxidutsläpp

## Plockanalys verksamhetsavfall till energiåtervinning



## Fördelning fossil CO<sub>2</sub> i verksamhetsavfall





# Avfallets klimatpåverkan kan minska











## Greenhouse Gas Protocol



## Förutsättningar för att minska mängden plast i avfallet

#### Producenter

Förpackningar och produkter ska i första hand tillverkas av återvinningsbara material

Förpackningar och produkter bör vara tydligt markerade för sortering så att det blir enkelt för konsumenten

#### Konsumenter

Bättre sortering i hushåll och verksamheter så att plast inte hamnar i avfallet

### Avfallshanterare

Källsortering och eftersortering av restavfall,

likt den anläggning som Stockholm Exergi byggt tillsammans med SÖRAB i Brista och planeras i Högdalen.

### Politik

Tydligt riktade styrsignaler till de som har rådighet, anpassade efter vilken plats i värdekedjan rådigheten finns