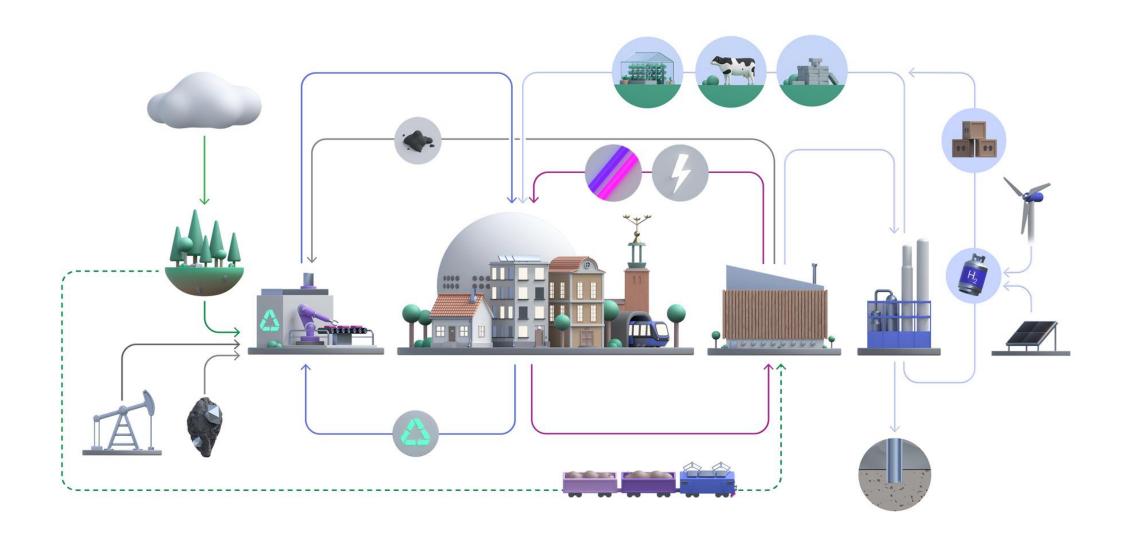

# Avfallets klimatpåverkan kan minska

## Förutsättningar för att minska mängden plast i avfallet

#### Producenter

Förpackningar och produkter ska i första hand tillverkas av återvinningsbara material

Förpackningar och produkter bör vara tydligt markerade för sortering så att det blir enkelt för konsumenten

#### Konsumenter

Bättre sortering i hushåll och verksamheter så att plast inte hamnar i avfallet

### Avfallshanterare

Källsortering och eftersortering av restavfall,

likt den anläggning som Stockholm Exergi byggt tillsammans med SÖRAB i Brista och planeras i Högdalen.

### Politik

Tydligt riktade styrsignaler till de som har rådighet, anpassade efter vilken plats i värdekedjan rådigheten finns