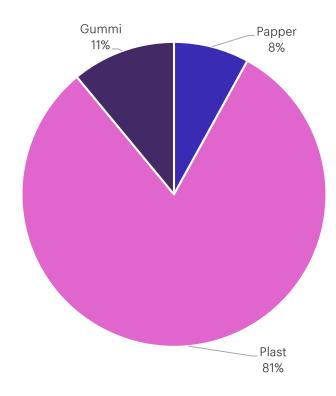

sub>

Totala andelen fossilt i avfallet. Det motsvarar utsläppen från Stockholms vägtrafik i ett halvår.



## 105 000 ton CO<sub>2</sub>/år

Det skulle CO2-utsläppen från hushållsavfall minska med om plastförpackningarna sorterades ut.

## 60% av CO2-utsläppen

Plastförpackningar, eller plast i pappersförpackningar, som borde sorteras ut för materialåtervinning, ger upphov till 60% av hushållsavfallets CO2-utsläpp.



# Hushållsavfallets innehåll och koldioxidutsläpp

#### Plockanalys hushållsavfall till energiåtervinning (verkligt exempel)



#### Fördelning fossil CO<sub>2</sub> i hushållsavfall (verkligt exempel)





# Verksamhetsavfallets innehåll och koldioxidutsläpp

## Plockanalys verksamhetsavfall till energiåtervinning



## Fördelning fossil CO<sub>2</sub> i verksamhetsavfall





# Avfallets klimatpåverkan kan minska











## Greenhouse Gas Protocol



## Förutsättningar för att minska mängden plast i avfallet

#### Producenter

Förpackningar och produkter ska i första hand tillverkas av återvinningsbara material

Förpackningar och produkter bör vara tydligt markerade för sortering så att det blir enkelt för konsumenten

#### Konsumenter

Bättre sortering i hushåll och verksamheter så att plast inte hamnar i avfallet

### Avfallshanterare

Källsortering och eftersortering av restavfall,

likt den anläggning som Stockholm Exergi byggt tillsammans med SÖRAB i Brista och planeras i Högdalen.

### Politik

Tydligt riktade styrsignaler till de som har rådighet, anpassade efter vilken plats i värdekedjan rådigheten finns