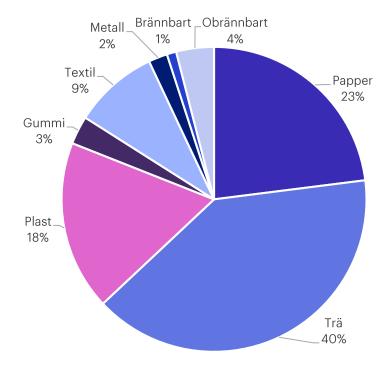

Exergi för behandling varje år.

### 325 000 ton CO<sub>2</sub>

Totala andelen fossilt i avfallet. Det motsvarar utsläppen från Stockholms vägtrafik i ett halvår.



## 105 000 ton CO<sub>2</sub>/år

Det skulle CO2-utsläppen från hushållsavfall minska med om plastförpackningarna sorterades ut.

## 60% av CO2-utsläppen

Plastförpackningar, eller plast i pappersförpackningar, som borde sorteras ut för materialåtervinning, ger upphov till 60% av hushållsavfallets CO2-utsläpp.



# Hushållsavfallets innehåll och koldioxidutsläpp

#### Plockanalys hushållsavfall till energiåtervinning (verkligt exempel)



#### Fördelning fossil CO<sub>2</sub> i hushållsavfall (verkligt exempel)





# Verksamhetsavfallets innehåll och koldioxidutsläpp

## Plockanalys verksamhetsavfall till energiåtervinning



## Fördelning fossil CO<sub>2</sub> i verksamhetsavfall





# Avfallets klimatpåverkan kan minska











## Greenhouse Gas Protocol



## Förutsättningar för att minska mängden plast i avfallet

#### Producenter

Förpackningar och produkter ska i första hand tillverkas av återvinningsbara material

Förpackningar och produkter bör vara tydligt markerade för sortering så att det blir enkelt för konsumenten

#### Konsumenter

Bättre sortering i hushåll och verksamheter så att plast inte hamnar i avfallet

### Avfallshanterare

Källsortering och eftersortering av restavfall,

likt den anläggning som Stockholm Exergi byggt tillsammans med SÖRAB i Brista och planeras i Högdalen.

### Politik

Tydligt riktade styrsignaler till de som har rådighet, anpassade efter vilken plats i värdekedjan